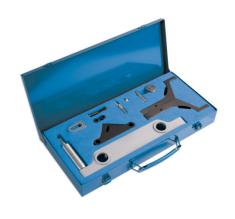

## **Engine Timing Tool Kit - for Vauxhall/Opel**

Developed specifically for the high power output 2.0L and 2.4L twin cam turbo charged petrol engines found across the GM, Chevrolet and Saab ranges. This kit provides all the components required to set and hold the camshafts, crankshaft and chain tensioner components when performing major engine work or replacing the cam chain and associated components.

## **Additional Information**

- A comprehensive timing tool kit for the 2.0L & 2.4L turbo charged twin cam petrol engines.
- Applications: Vauxhall, Opel, Saab and Chevrolet (2008 2015).
- Engine codes LHU/A20NFT, LTG/A20NHT, LDK/A20NHT, LE5/LE9, A24XE, A24XF.
- · Timing chain removal or replacement.
- · Made in Sheffield.