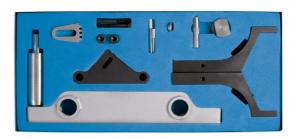

## **Engine Timing Tool Kit - for Vauxhall/Opel**

Developed specifically for the high power output 2.0L and 2.4L twin cam turbo charged petrol engines found across the GM, Chevrolet and Saab ranges. This kit provides all the components required to set and hold the camshafts, crankshaft and chain tensioner components when performing major engine work or replacing the cam chain and associated components.

## **Additional Information**

- A comprehensive timing tool kit for the 2.0L & 2.4L turbo charged twin cam petrol engines.
- Applications: Vauxhall, Opel, Saab and Chevrolet (2008 2015).
- Engine codes LHU/A20NFT, LTG/A20NHT, LDK/A20NHT, LE5/LE9, A24XE, A24XF.
- · Timing chain removal or replacement.
- · Made in Sheffield.