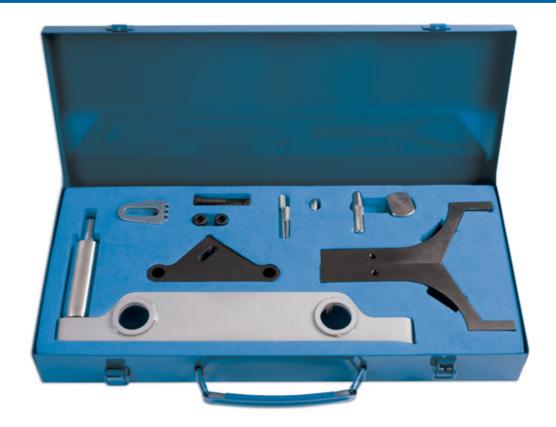

## **Engine Timing Tool Kit - for Vauxhall/Opel**

Developed specifically for the high power output 2.0L and 2.4L twin cam turbo charged petrol engines found across the GM, Chevrolet and Saab ranges. This kit provides all the components required to set and hold the camshafts, crankshaft and chain tensioner components when performing major engine work or replacing the cam chain and associated components.

## **Additional Information**

- A comprehensive timing tool kit for the 2.0L & 2.4L turbo charged twin cam petrol engines.
- Applications: Vauxhall, Opel, Saab and Chevrolet (2008 2015).
- Engine codes LHU/A20NFT, LTG/A20NHT, LDK/A20NHT, LE5/LE9, A24XE, A24XF.
- · Timing chain removal or replacement.
- · Made in Sheffield.